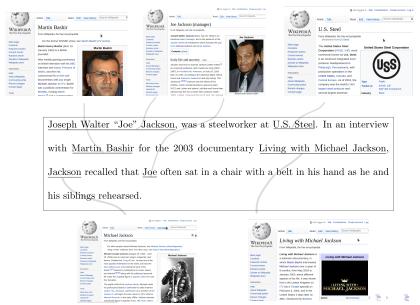

#### Example

◆□▶ ◆□▶ ◆ 臣▶ ◆ 臣▶ ○ 臣 ○ の Q @

Joseph Walter "Joe" Jackson, was a steelworker at U.S. Steel. In an interview with Martin Bashir for the 2003 documentary Living with Michael Jackson, Jackson recalled that Joe often sat in a chair with a belt in his hand as he and his siblings rehearsed.

## Example - Entity Recognition

Joseph Walter "Joe" Jackson, was a steelworker at <u>U.S. Steel</u>. In an interview with <u>Martin Bashir</u> for the 2003 documentary <u>Living with Michael Jackson</u>, <u>Jackson</u> recalled that <u>Joe</u> often sat in a chair with a belt in his hand as he and his siblings rehearsed.