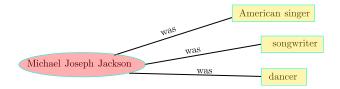

## Application in Semantic Search

Finding all documents about US singers

Michael Joseph Jackson was an American singer, song writer, and dancer. He was invited to the White House  $\dots$ 

◆□▶ ◆□▶ ◆三▶ ◆三▶ 三三 のへぐ

### Application in Semantic Search

Finding all documents about US singers

Michael Joseph Jackson was an  $\mbox{American singer},$  songwriter, and dancer. He was invited to the White House  $\dots$ 

◆□▶ ◆□▶ ◆三▶ ◆三▶ 三三 のへぐ