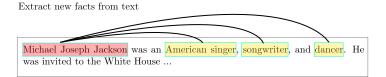

◆□▶ ◆□▶ ◆臣▶ ◆臣▶ 臣 の�?

Extract new facts from text

Michael Joseph Jackson was an American singer, song writer, and dancer. He was invited to the White House  $\dots$ 

◆□▶ ◆□▶ ◆臣▶ ◆臣▶ □臣 ○のへ⊙

Extract new facts from text