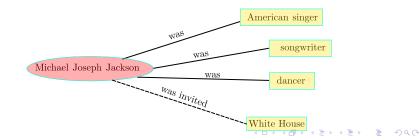

◆□▶ ◆□▶ ◆臣▶ ◆臣▶ 臣 の�?

Extract new facts from text

Michael Joseph Jackson was an American singer, song writer, and dancer. He was invited to the White House  $\dots$ 

◆□▶ ◆□▶ ◆臣▶ ◆臣▶ □臣 ○のへ⊙

Extract new facts from text

Extract new facts from text

Michael Joseph Jackson was an American singer, song writer, and dancer. He was invited to the White House  $\dots$ 

▲□▶ ▲□▶ ▲□▶ ▲□▶ ■ ●の00

Extract new facts from text

Michael Joseph Jackson was an American singer, song writer, and dancer. He was invited to the White House  $\dots$ 