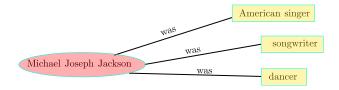

◆□▶ ◆□▶ ◆臣▶ ◆臣▶ □臣 ○のへ⊙

▲□▶▲□▶▲≡▶▲≡▶ ≡ めぬぐ

Extract new facts from text

Michael Joseph Jackson was an American singer, song writer, and dancer. He was invited to the White House  $\dots$ 

▲□▶ ▲□▶ ▲□▶ ▲□▶ ■ ●の00

Extract new facts from text

Michael Joseph Jackson was an American singer, song writer, and dancer. He was invited to the White House  $\dots$ 

▲□▶ ▲□▶ ▲□▶ ▲□▶ ■ ●の00

Extract new facts from text

Michael Joseph Jackson was an American singer, song writer, and dancer. He was invited to the White House  $\dots$ 