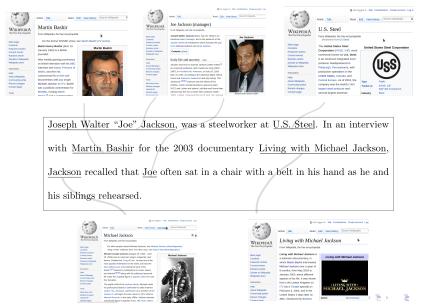

#### **Overlapping mention**

Joseph Walter "Joe" Jackson, was a steelworker at U.S. Steel. In an interview with Martin Bashir for the 2003 documentary Living with Michael Jackson, Jackson recalled that Joe often sat in a chair with a belt in his hand as he and his siblings rehearsed.

#### **Overlapping mention**

Joseph Walter "Joe" Jackson, was a steelworker at U.S. Steel. In an interview with Martin Bashir for the 2003 documentary Living with Michael Jackson Jackson recalled that Joe often sat in a chair with a belt in his hand as he and his siblings rehearsed.