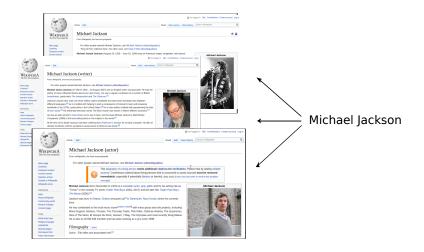

▶ ▲□▶ ■ ●の00

#### Example

◆□▶ ◆□▶ ◆ 臣▶ ◆ 臣▶ ○ 臣 ○ の Q @

Joseph Walter "Joe" Jackson, was a steelworker at U.S. Steel. In an interview with Martin Bashir for the 2003 documentary Living with Michael Jackson, Jackson recalled that Joe often sat in a chair with a belt in his hand as he and his siblings rehearsed.

## Example - Entity Recognition

Joseph Walter "Joe" Jackson, was a steelworker at <u>U.S. Steel</u>. In an interview with <u>Martin Bashir</u> for the 2003 documentary <u>Living with Michael Jackson</u>, <u>Jackson</u> recalled that <u>Joe</u> often sat in a chair with a belt in his hand as he and his siblings rehearsed.

◆□▶ ◆□▶ ◆三▶ ◆三▶ 三三 のへぐ

# Example - Entity Disambiguation



## Name Variations in Entity Linking



▲□▶▲□▶▲□▶▲□▶ □ のQの

## Name Variations in Entity Linking



# Example - Any other entity?



# Example - Any other entity?



# Example - Any other entity?





#### • What should Entity Linking link?

• What is an 'entity'?

#### Class-based definition



#### Class-based definition



## Knowledge Base definition



▲ロ ▶ ▲周 ▶ ▲ 国 ▶ ▲ 国 ▶ ● の Q @

▲□▶ ▲□▶ ▲ 三▶ ▲ 三▶ 三三 - のへぐ

#### **Overlapping mention**

Joseph Walter "Joe" Jackson, was a steelworker at U.S. Steel. In an interview with Martin Bashir for the 2003 documentary Living with Michael Jackson, Jackson recalled that Joe often sat in a chair with a belt in his hand as he and his siblings rehearsed.

▲□▶▲□▶▲≡▶▲≡▶ ≡ めぬる

#### **Overlapping mention**

Joseph Walter "Joe" Jackson, was a steelworker at U.S. Steel. In an interview with Martin Bashir for the 2003 documentary Living with Michael